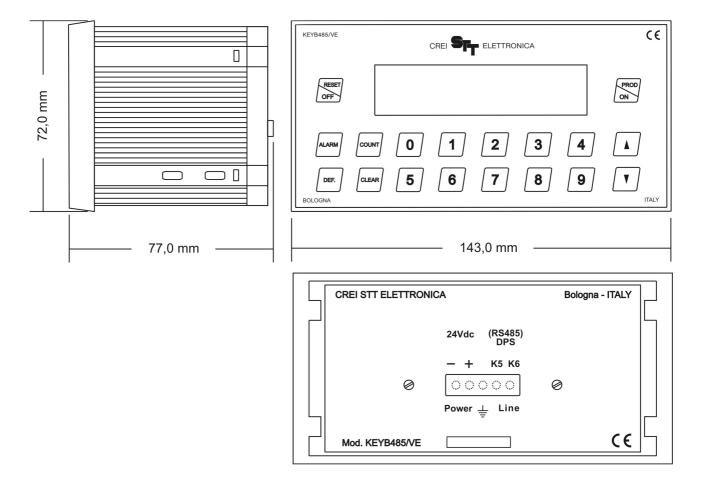

18-key membrane keyboard, 40-character backlit LCD display, RS485 connection. Front panel mounting, dimensions 143x72x77 mm.

## **MAIN FEATURES**

| Power supply   | 24Vdc                                    |
|----------------|------------------------------------------|
| Output signals | K5 e K6 to the digital programmed switch |
| Max distance   | 100mt with shield cable                  |

## **TECHNICAL DRAWING**

CREI STT Elettronica sas si riserva di apportare senza preavviso eventuali modifiche alle specifiche descritte nelle presente scheda prodotto CREI STT Elettronica sas reserves the right to make any changes to the specifications described in this product sheet without notice