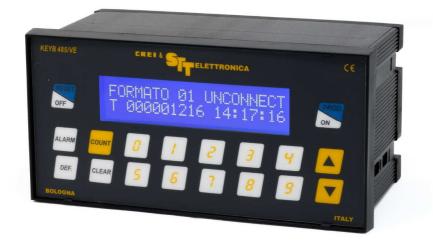

## **DESCRIPTION**

This keyboard permit to set from remote the data about digital programmer switch of the line DPS VEVB without disabling the on-board cam programmer keyboard.

It also works as a repeater of the display, useful in those situations in which several operators in different points of the automatic machine have to read the information given by the main control unit at the same time.

18-key membrane keyboard, 40-character backlit LCD display, RS485 connection. Front panel mounting, dimensions 143x72x77 mm.